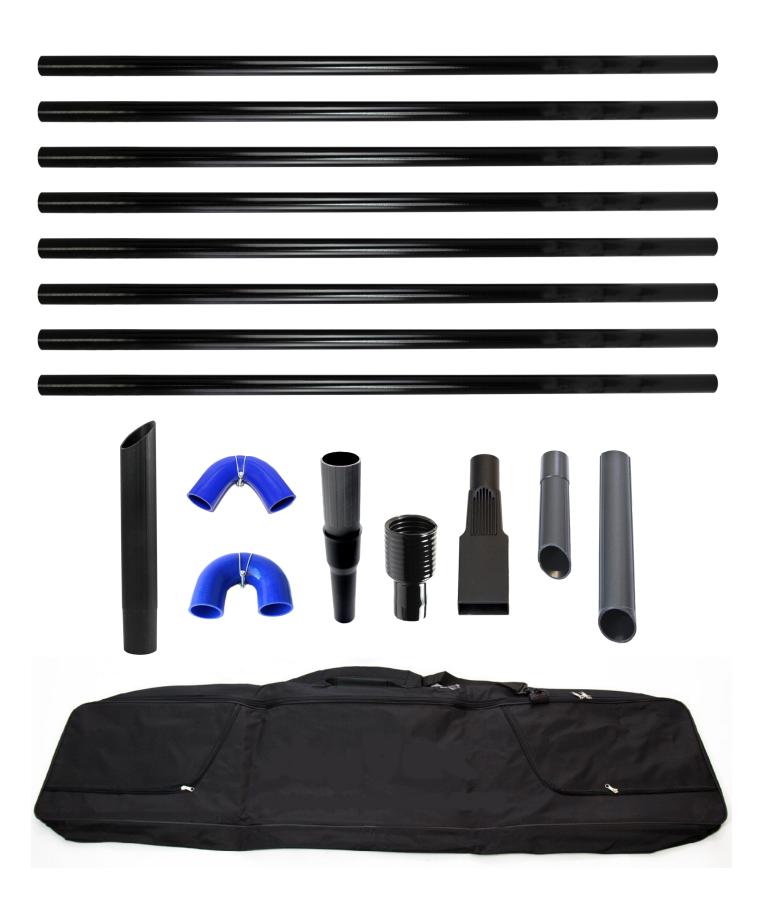

## Nilfisk® EXTERNAL GUTTER CLEANING **ASSEMBLY GUIDE**

2. Slot your chosen end tool into the open end of the Flexi Neck

1. Slot chosen Flexi Neck Tool onto the top pole (orange band at top)

FLEXI -NECK **TOOLS** 

**END TOOLS** 

3. Slot chosen number of poles together to reach desired height & attach cuff with non—tapered end to the bottom pole

- 4. Attach one end of the Flexi-Hose into the tapered end of the cuff
- 5. Slot the open end of Flexi-Hose into vacuum port

4 POLES: UK154000004 8 POLES: UK154000006 6 POLES; UK154000005

REF: UK154000004

REF: UK154000005

## EXTERNAL HIGH REACH 6 POLE PACKAGE

REF: UK154000006

## EXTERNAL HIGH REACH 8 POLE PACKAGE