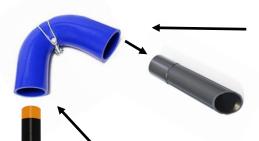

## Nilfisk® EXTERNAL GUTTER CLEANING **ASSEMBLY GUIDE**

2. Slot your chosen end tool into the open end of the Flexi Neck

1. Slot chosen Flexi Neck Tool onto the top pole (orange band at top)

FLEXI -NECK **TOOLS** 

**END TOOLS** 

3. Slot chosen number of poles together to reach desired height & attach cuff with non—tapered end to the bottom pole

- 4. Attach one end of the Flexi-Hose into the tapered end of the cuff
- 5. Slot the open end of Flexi-Hose into vacuum port