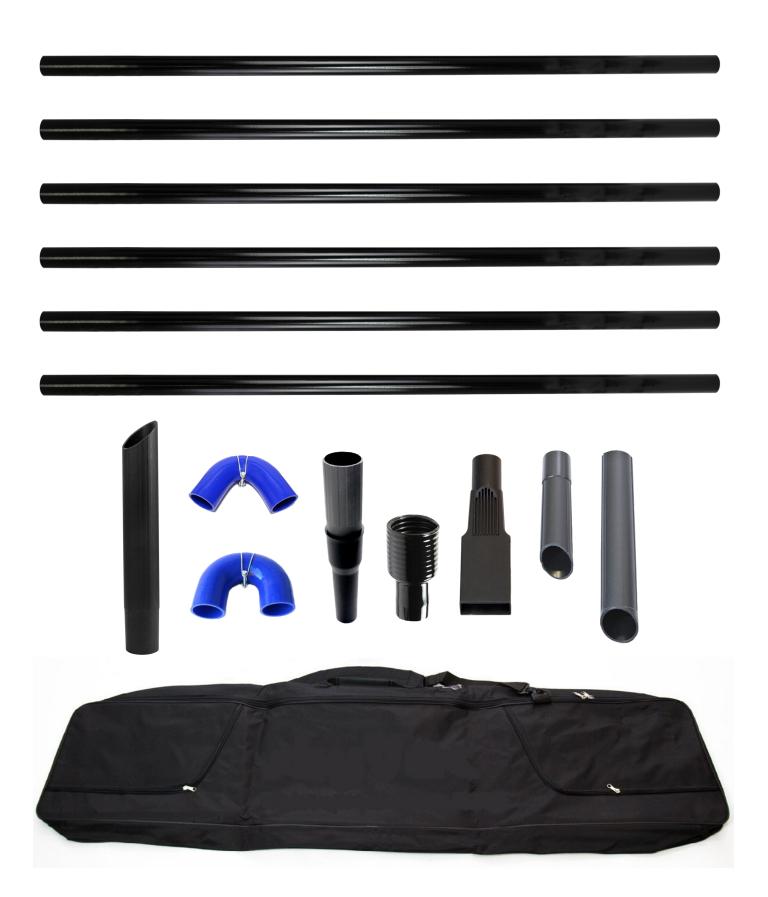

4 POLES: UK154000004 8 POLES: UK154000006 6 POLES; UK154000005

REF: UK154000004

REF: UK154000005

## EXTERNAL HIGH REACH 8 POLE PACKAGE