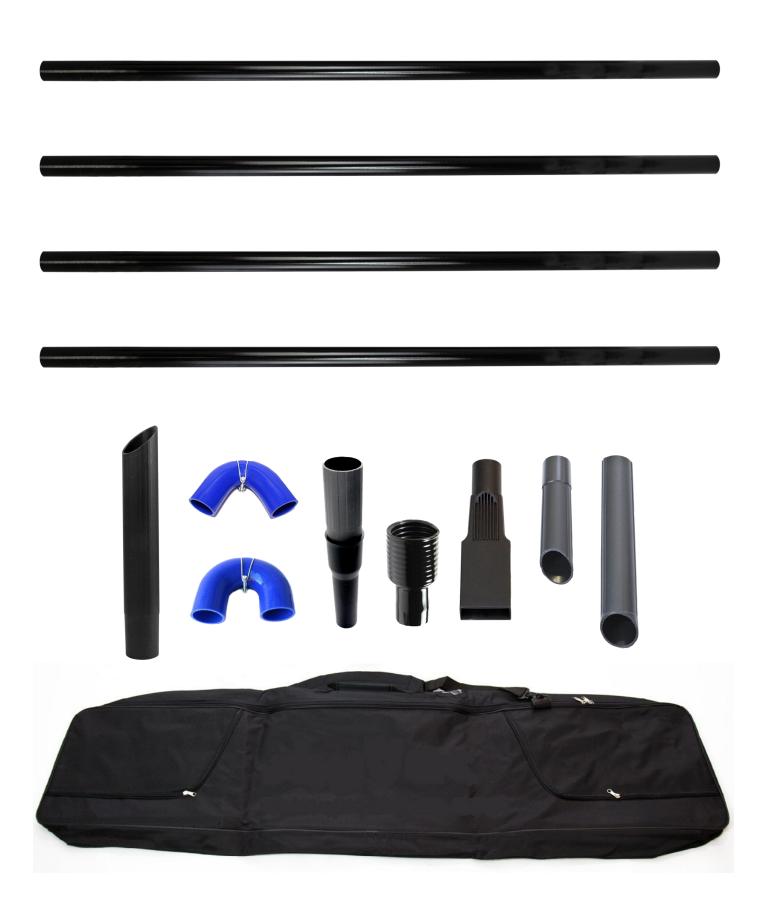

4 POLES: UK154000004 8 POLES: UK154000006 6 POLES; UK154000005

REF: UK154000004

REF: UK154000005

## EXTERNAL HIGH REACH 6 POLE PACKAGE

REF: UK154000006