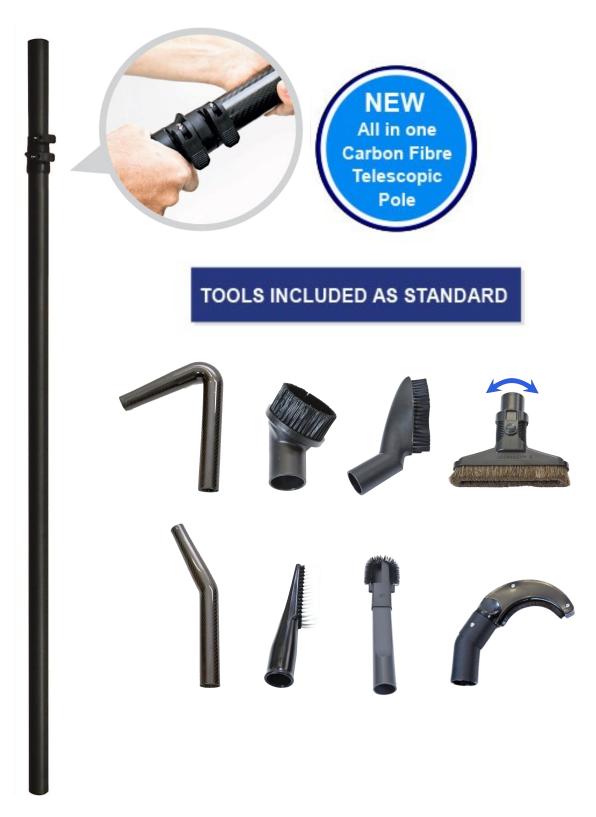

## INTERNAL TELESCOPIC POLE

2. Slot your chosen end tool into the open end of the Rigid Neck Tool

1. Slot chosen Rigid Neck Tool onto Telescopic Pole **END TOOLS** 

**RIGID NECK** 

**3**. Attach cuff with non-tapered end onto the end of the Telescopic Pole

**4.** Attach one end of the Flexi-Hose into the tapered end of the cuff

DENNISH V

**6.** Open clips on the Telescopic Pole, feather up to desired height and close clips to secure in place

**18ft POLE SET**: UK154000032 **23ft POLE SET**: UK154000033