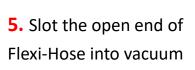

**4.** Attach one end of the Flexi-Hose into the tapered end of the cuff

DENNISH V

**6.** Open clips on the Telescopic Pole, feather up to desired height and close clips to secure in place

**18ft POLE SET**: UK154000032 **23ft POLE SET**: UK154000033