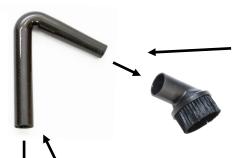

## INTERNAL TELESCOPIC POLE

2. Slot your chosen end tool into the open end of the Rigid Neck Tool

1. Slot chosen Rigid Neck Tool onto Telescopic Pole **END TOOLS** 

**RIGID NECK** 

**3**. Attach cuff with non-tapered end onto the end of the Telescopic Pole