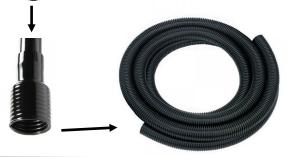

**4.** Attach one end of the Flexi-Hose into the tapered end of the cuff

DENNISH V

**6.** Open clips on the Telescopic Pole, feather up to desired height and close clips to secure in place

**18ft POLE SET**: UK154000032 **23ft POLE SET**: UK154000033