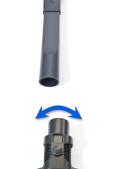

**4.** Attach one end of the Flexi-Hose into the tapered end of the cuff

DENNISH V

**6.** Open clips on the Telescopic Pole, feather up to desired height and close clips to secure in place

**18ft POLE SET**: UK154000032 **23ft POLE SET**: UK154000033