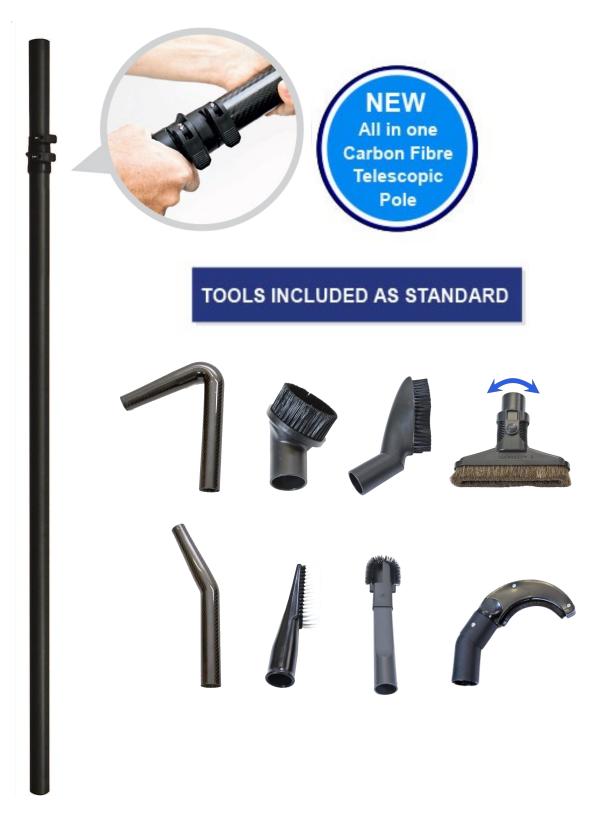

## INTERNAL TELESCOPIC POLE

2. Slot your chosen end tool into the open end of the Rigid Neck Tool

1. Slot chosen Rigid Neck Tool onto Telescopic Pole **END TOOLS** 

**RIGID NECK** 

**3**. Attach cuff with non-tapered end onto the end of the Telescopic Pole

**4.** Attach one end of the Flexi-Hose into the tapered end of the cuff

DENNISH V

**6.** Open clips on the Telescopic Pole, feather up to desired height and close clips to secure in place

**18ft POLE SET**: UK154000032 **23ft POLE SET**: UK154000033